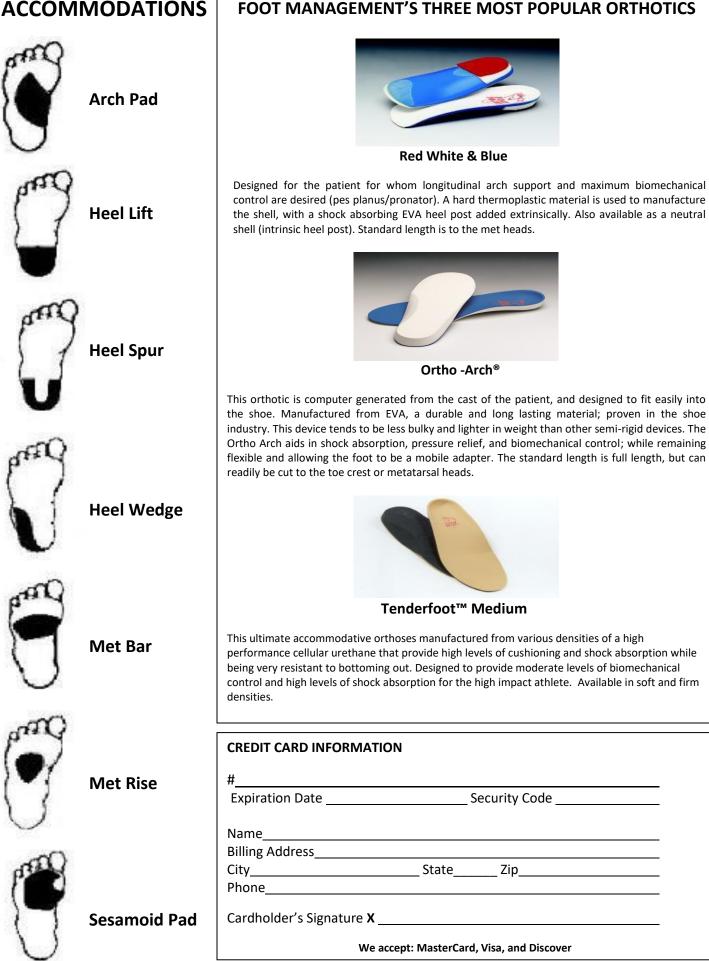

• Padded Under                                            | cover                    |                                                   |
| <ul> <li>Full Length</li> </ul>                                      | <ul> <li>Toe Filler</li> </ul>                            |                          |                                                   |
|                                                                      |                                                           |                          |                                                   |
|                                                                      |                                                           |                          |                                                   |

## **ACCOMMODATIONS**